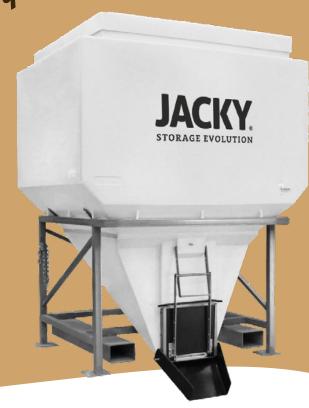

## 1730L Jacky Bin

Among the larger of the JACKY Bin models, the 1730L capacity bin is a perfect size for decanting full 1 ton bulk sacks or full pallet quantities into.

1730L Jacky Bin

(shown with standard galvanised steel frame)