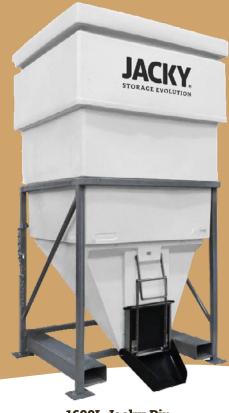

## 1600L Jacky Bin

Among the larger of the JACKY Bin models, the 1600L capacity bin is the perfect size for positioning into pallet racking and utilising vertical storage space in your roastery.

**1600L Jacky Bin** (shown with standard galvanised steel frame)

## **Specifications**

| Model                     | JB1600/8 Nat                                   |
|---------------------------|------------------------------------------------|
| Capacity                  | Approx. 1100kg / 2400lb green coffee           |
| Dimensions                | 1180 x 1180 x 2300mm H<br>45½" x 45½" x 90½" H |
| Hopper composition        | Food grade LLDPE                               |
| Frame                     | Galvanised steel<br>(optional powdercoat)      |
| Hatch specification       | HDPE gate in S/Steel guides                    |
| Demovable discharge chute | Supplied standard                              |